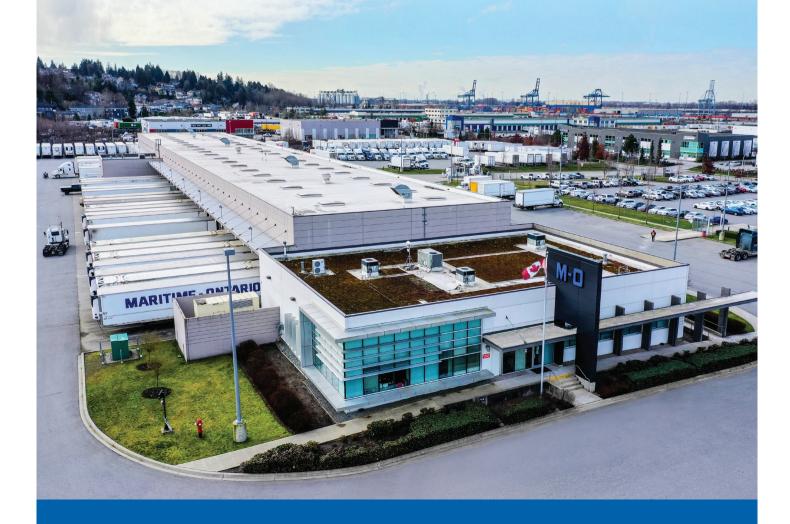

## M-O's Vancouver terminal is actually located in **Surrey, BC** and opened all 80 of its doors six years ago in 2016?

The M-O<sup>•</sup> team in Vancouver has been integral in steering the success of our first fully functional Transload program which began last year, and because of this success, M-O<sup>•</sup> is working to replicate the program in two new locations in the near future.